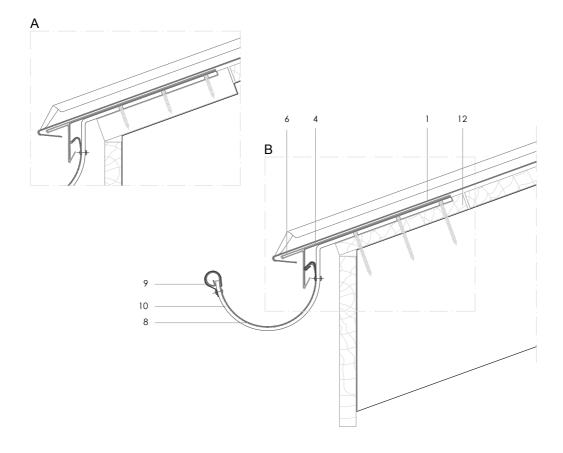

Traditional systems - Double lock standing seam

DLSS 3.2.1.06 Half round eaves gutter (over wooden fascia).

All dimensions are indicative unless specified on the drawing Sheet thickness may be exaggerated for clarity

## Scale 1/5 Notes:

- Foot of seam shown finished according to DLSS 1.2.1.02a. See DLSS 1.2.1.02b to 1.2.1.05c for alternatives.
- 'A' shows gutter brackets rebated into substrate, and fixed through to rafters with long screws. As a consequence, brackets will not line up with standing seams.
- 'B' shows gutter brackets rebated into and fixed to continuous thicker eaves board enabling brackets to line up with standing seams if desired.
- A box section gutter profile can be used as an alternative to half round.
- Outline structural details are shown for indicative purposes only.

- 1. elZinc® cladding
- 2. Membrane
- 3. Structural underlay
- 4. Folded galvanised steel profiles
- 5. elZinc® perforated sheet
- 6. elZinc® retention profile
- 7. Insulation
- 8. elZinc® hung gutter
- 9. Gutter clip
- 10. Gutter bracket
- 11. elZinc® clip
- 12. Substrate