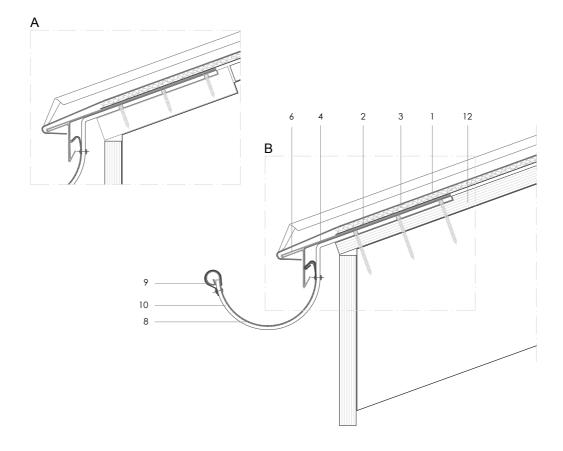

Traditional systems - Double lock standing seam

DLSS 3.2.1.06 Half round eaves gutter (over wooden fascia).

All dimensions are indicative unless specified on the drawing Sheet thickness may be exaggerated for clarity

## Scale 1/5 Notes:

- Foot of seam shown finished according to DLSS 1.2.1.02a. See DLSS 1.2.1.02b to 1.2.1.05c for alternatives.
- 'A' shows gutter brackets rebated into substrate, and fixed through to rafters with long screws. As a consequence, brackets will not line up with standing seams.
- 'B' shows gutter brackets rebated into and fixed to continuous thicker eaves board enabling brackets to line up with standing seams if desired.
- A box section gutter profile can be used as an alternative to half round.
- Outline structural details are shown for indicative purposes only.

- 1. elZinc® cladding
- 2. Membrane
- 3. Structural underlay
- 4. Folded galvanised steel profiles
- 5. elZinc® perforated sheet
- 6. elZinc® retention profile
- 7. Insulation
- 8. elZinc® hung gutter
- 9. Gutter clip
- 10. Gutter bracket
- 11. elZinc® clip
- 12. Substrate