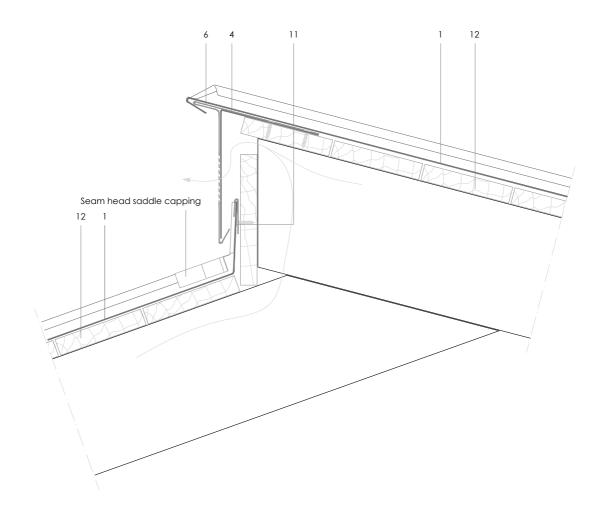

Traditional systems - Double lock standing seam

DLSS 4.1.05 Overlapped ventilated ridge.

## Scale 1/5

Notes:

- Head of seam shown finished according to DLSS 1.2.2.03b. Alternatives: . Turned down seam DLSS 1.2.2.01 and pinched seam DLSS 1.2.2.03a.
- Outline structural details are shown for indicative purposes only.

All dimensions are indicative unless specified on the drawing Sheet thickness may be exaggerated for clarity

- 1. elZinc® cladding
- 2. Membrane
- 3. Structural underlay
- 4. Folded galvanised steel profiles
- 5. elZinc® perforated sheet
- 6. elZinc® retention profile
- 7. Insulation
- 8. elZinc® hung gutter
- 9. Gutter clip
- 10. Gutter bracket
- 11. elZinc® clip
- 12. Substrate

Sistema de Gestión de Calidad Certificado nº 12 100 42 851 TMS The information contained in this document-drawing- has a purely informative function and been elaborated with the interation of assisting building professionals in regard to the installation of eZnc6 cladding systems. It is the responsability of the architet, building contractor and installer in any case to ensure the validly of the specific details employed on each project. Asla-eZInc6 rejects any responsibility due to direct or indirect damage that may arise from the use of the information contained in this document.