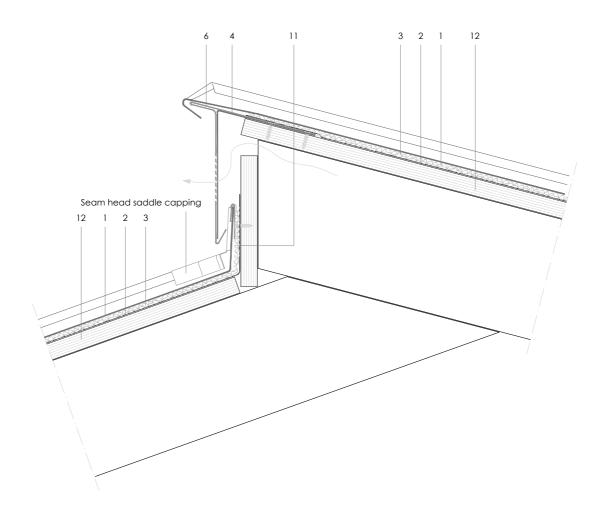

DLSS 4.1.05 Overlapped ventilated ridge.

## Scale 1/5

Notes:

- Head of seam shown finished according to DLSS 1.2.2.03b. Alternatives: Turned down seam DLSS 1.2.2.01 and pinched seam DLSS 1.2.2.03a.
- Outline structural details are shown for indicative purposes only.

All dimensions are indicative unless specified on the drawing Sheet thickness may be exaggerated for clarity

- 1. elZinc® cladding
- 2. Membrane
- 3. Structural underlay
- 4. Folded galvanised steel profiles
- 5. elZinc® perforated sheet
- 6. elZinc® retention profile
- 7. Insulation
- 8. elZinc® hung gutter
- 9. Gutter clip
- 10. Gutter bracket
- 11. elZinc® clip
- 12. Substrate

Sistema de Gestión de Calidad Certificado nº 12 100 42 851 TMS The information contained in this document-drawing- has a purely informative function and been elaborated with the intertition of assisting building portectsionals in regard to the installation of elZind® cladding systems. It is the responsability of the architect, building contractor and installer in any case to ensure the validity of the specific details employed on each project. Asla-elZind® rejects any responsibility due to direct or indirect damage that may arise from the use of the information contained in this document