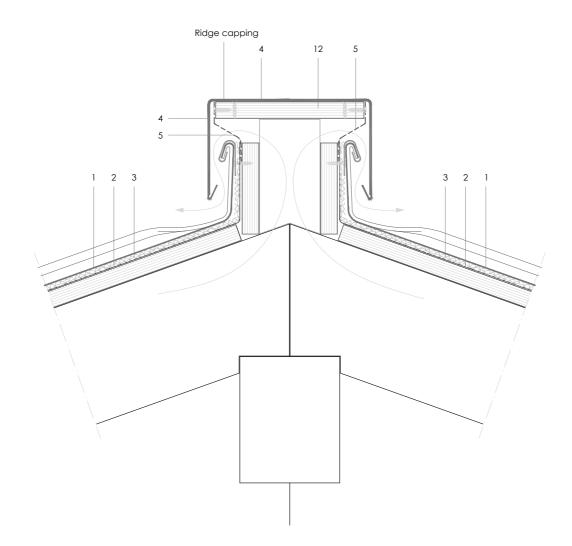

## Traditional systems - Double lock standing seam

DLSS 4.1.03a Square vented ridge.

## Scale 1/5

Notes:

- Head of seam shown finished according to DLSS 1.2.2.01.
- Outline structural details are shown for indicative purposes only.

All dimensions are indicative unless specified on the drawing Sheet thickness may be exaggerated for clarity

- 1. elZinc® cladding
- 2. Membrane
- 3. Structural underlay
- 4. Folded galvanised steel profiles
- 5. elZinc® perforated sheet
- 6. elZinc® retention profile
- 7. Insulation
- 8. elZinc® hung gutter
- 9. Gutter clip
- 10. Gutter bracket
- 11. elZinc® clip
- 12. Substrate