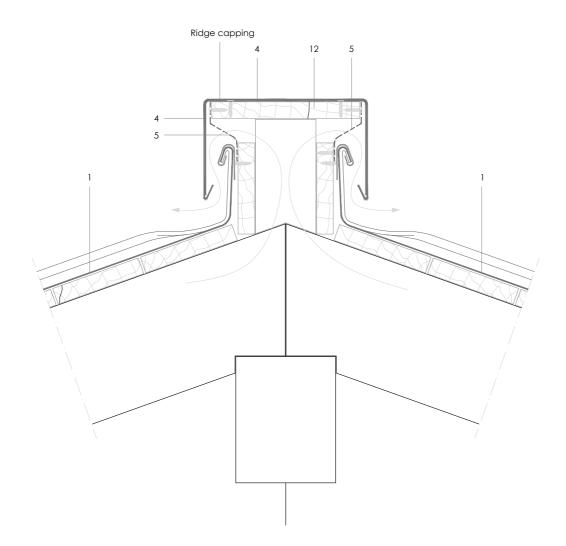

## Traditional systems - Double lock standing seam

DLSS 4.1.03a Square vented ridge.

## Scale 1/5

Notes:

- Head of seam shown finished according to DLSS 1.2.2.01.
- Outline structural details are shown for indicative purposes only.

All dimensions are indicative unless specified on the drawing Sheet thickness may be exaggerated for clarity

- 1. elZinc® cladding
- 2. Membrane
- 3. Structural underlay
- 4. Folded galvanised steel profiles
- 5. elZinc® perforated sheet
- 6. elZinc® retention profile
- 7. Insulation
- 8. elZinc® hung gutter
- 9. Gutter clip
- 10. Gutter bracket
- 11. elZinc® clip
- 12. Substrate