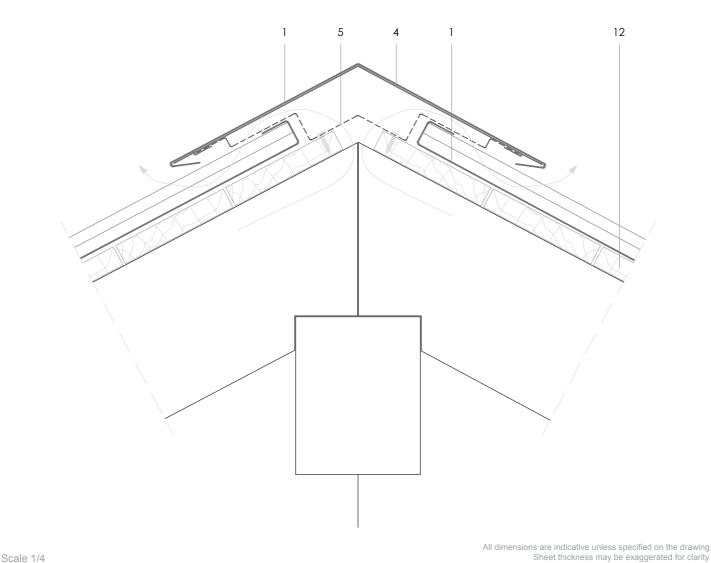

Traditional systems - Double lock standing seam

DLSS 4.1.04 Flat ventilated ridge.

Notes:

- Head of seam shown finished according to DLSS 1.2.2.02a. Alternative: DLSS 1.2.2.02b if roof of sufficient pitch.
- If vented hips are used on the same roof, these can be done with this same detail giving a clean hip to ridge joint.
- Outline structural details are shown for indicative purposes only.
- 1. elZinc® cladding
- 2. Membrane
- 3. Structural underlay
- 4. Folded galvanised steel profiles
- 5. elZinc® perforated sheet
- 6. elZinc® retention profile
- 7. Insulation
- 8. elZinc® hung gutter
- 9. Gutter clip
- 10. Gutter bracket
- 11. elZinc® clip
- 12. Substrate

## Traditional systems - Double lock standing seam

#### DLSS 4.1.04 Flat ventilated ridge.

### Notes:

- Head of seam shown finished according to DLSS 1.2.2.02a. Alternative: DLSS 1.2.2.02b if roof of sufficient pitch.
- If vented hips are used on the same roof, these can be done with this same detail to give a clean hip to ridge joint.
- Outline structural details are shown for indicative purposes only.
- 1. elZinc® cladding
- 2. Membrane
- 3. Structural underlay
- 4. Folded galvanised steel profiles
- 5. elZinc® perforated sheet
- 6. elZinc® retention profile
- 7. Insulation
- 8. elZinc® hung gutter
- 9. Gutter clip
- 10. Gutter bracket
- 11. elZinc® clip
- 12. Substrate