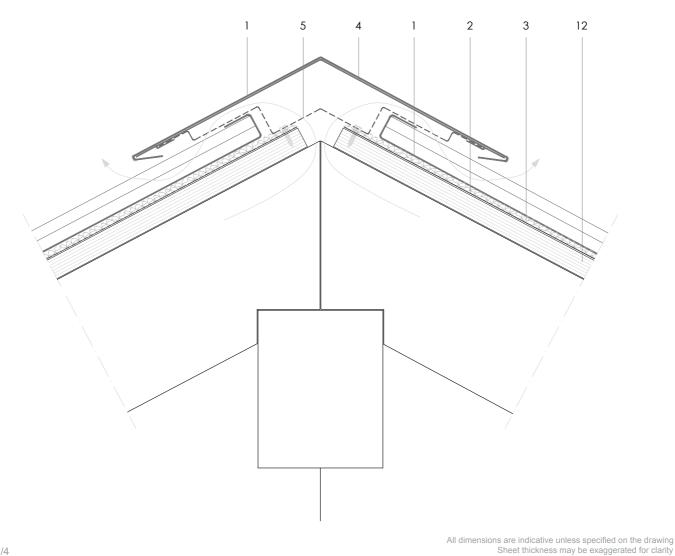

Traditional systems - Double lock standing seam

DLSS 4.1.04 Flat ventilated ridge.

Notes:

- Head of seam shown finished according to DLSS 1.2.2.02a. Alternative: DLSS 1.2.2.02b if roof of sufficient pitch.
- If vented hips are used on the same roof, these can be done with this same detail giving a clean hip to ridge joint.
- Outline structural details are shown for indicative purposes only.
- 1. elZinc® cladding
- 2. Membrane
- 3. Structural underlay
- 4. Folded galvanised steel profiles
- 5. elZinc® perforated sheet
- 6. elZinc® retention profile
- 7. Insulation
- 8. elZinc® hung gutter
- 9. Gutter clip
- 10. Gutter bracket
- 11. elZinc® clip
- 12. Substrate

## Traditional systems - Double lock standing seam

#### DLSS 4.1.04 Flat ventilated ridge.

### Notes:

- Head of seam shown finished according to DLSS 1.2.2.02a. Alternative: DLSS 1.2.2.02b if roof of sufficient pitch.
- If vented hips are used on the same roof, these can be done with this same detail to give a clean hip to ridge joint.
- Outline structural details are shown for indicative purposes only.
- 1. elZinc® cladding
- 2. Membrane
- 3. Structural underlay
- 4. Folded galvanised steel profiles
- 5. elZinc® perforated sheet
- 6. elZinc® retention profile
- 7. Insulation
- 8. elZinc® hung gutter
- 9. Gutter clip
- 10. Gutter bracket
- 11. elZinc® clip
- 12. Substrate