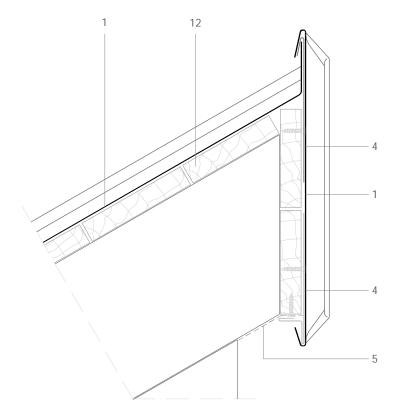

DLSS 4.3.02 Vented mono pitch ridge (with zinc fascia).

All dimensions are indicative unless specified on the drawing Sheet thickness may be exaggerated for clarity

# Scale 1/4 Notes:

- Head of seam shown finished according to DLSS 1.2.2.02a.
- Outline structural details are shown for indicative purposes only.
- 1. elZinc® cladding
- 2. Membrane
- Structural underlay 3.
- Folded galvanised steel profiles

elZinc®

- 5. elZinc® perforated sheet
- 6. elZinc® retention profile
- 7. Insulation
- 8. elZinc® hung gutter
- 9. Gutter clip
- 10. Gutter bracket
- 11. elZinc® clip
- 12. Substrate