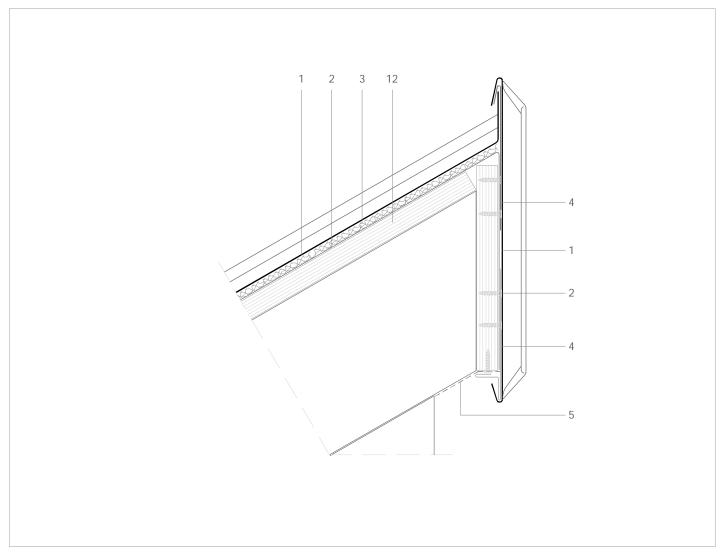

## DLSS 4.3.02 Vented mono pitch ridge (with zinc fascia).

All dimensions are indicative unless specified on the drawing Sheet thickness may be exaggerated for clarity

### Scale 1/4

Notes:

- Head of seam shown finished according to DLSS 1.2.2.02a.
- Outline structural details are shown for indicative purposes only.
- 1. elZinc® cladding
- 2. Membrane
- Structural underlay 3.
- 4. Folded galvanised steel profiles
- 5. elZinc® perforated sheet
- 6. elZinc® retention profile
- 7. Insulation
- 8. elZinc® hung gutter
- 9. Gutter clip
- 10. Gutter bracket
- 11. elZinc® clip
- 12. Substrate