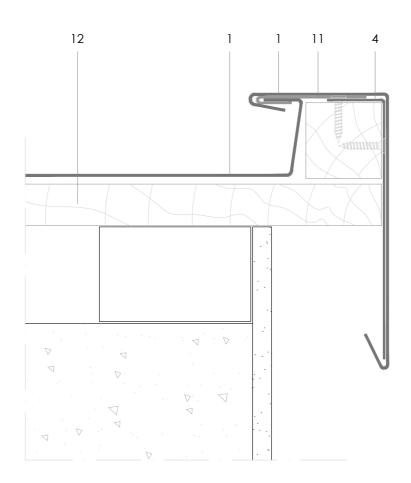

## DLSS 8.2.01 Square batten verge.

## Scale 1/4

- Notes:
- Appropriate for shallow verges.
- Outline structural details are shown for indicative purposes only.

All dimensions are indicative unless specified on the drawing Sheet thickness may be exaggerated for clarity

- 1. elZinc® cladding
- 2. Membrane
- 3. Structural underlay
- 4. Folded galvanised steel profiles
- 5. elZinc® perforated sheet
- 6. elZinc® retention profile
- 7. Insulation
- 8. elZinc® hung gutter
- 9. Gutter clip
- 10. Gutter bracket
- 11. elZinc® clip
- 12. Substrate