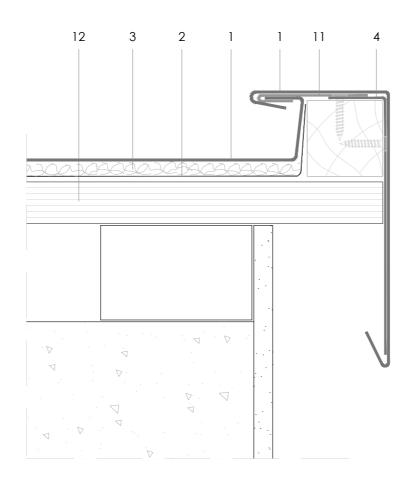

## DLSS 8.2.01 Square batten verge.

## Scale 1/4

Notes:

- Appropriate for shallow verges. .
- Outline structural details are shown for indicative purposes only.

All dimensions are indicative unless specified on the drawing Sheet thickness may be exaggerated for clarity

- 1. elZinc® cladding
- 2. Membrane
- 3. Structural underlay
- 4. Folded galvanised steel profiles
- 5. elZinc® perforated sheet
- 6. elZinc® retention profile
- 7. Insulation
- 8. elZinc® hung gutter
- 9. Gutter clip
- 10. Gutter bracket
- 11. elZinc® clip
- 12. Substrate