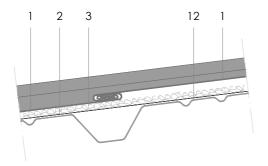

Traditional systems - Double lock standing seam

DLSS MD 2.3.01 Preformed double lock cross welt.

## Notes:

Minimum recommended pitch 7°.

- 1. elZinc® cladding
- 2. Membrane
- 3. Structural underlay
- 4. Folded galvanised steel profiles
- 5. elZinc® perforated sheet
- 6. elZinc® retention profile
- 7. Insulation
- 8. elZinc® hung gutter
- 9. Gutter clip
- 10. Gutter bracket
- 11. elZinc® clip
- 12. Trapezoidal steel deck