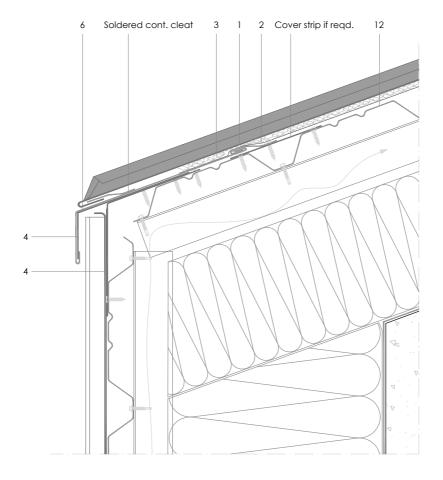

## DLSS MD 3.1.1a Free flowing over zinc cladding.

All dimensions are indicative unless specified on the drawing Sheet thickness may be exaggerated for clarity

## Notes:

Outline roof structural details are shown for indicative purposes only.

- 1. elZinc® cladding
- 2. Membrane
- 3. Structural underlay
- 4. Folded galvanised steel profiles
- 5. elZinc® perforated sheet
- 6. elZinc® retention profile
- 7. Insulation
- 8. elZinc® hung gutter
- 9. Gutter clip
- 10. Gutter bracket
- 11. elZinc® clip
- 12. Trapezoidal steel deck