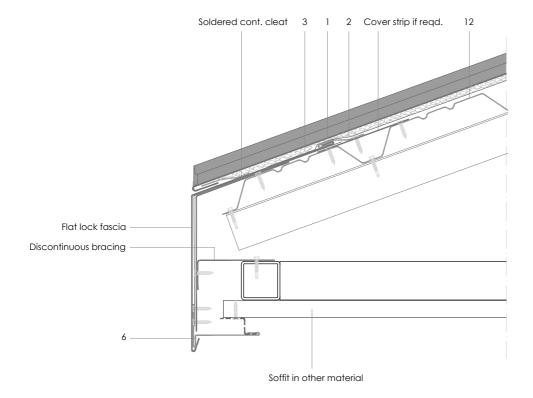

## DLSS MD 3.1.2a Free flowing over other cladding.

All dimensions are indicative unless specified on the drawing Sheet thickness may be exaggerated for clarity

## Scale 1/5

## Notes:

Outline roof structural details are shown for indicative purposes only.

- 1. elZinc® cladding
- 2. Membrane
- 3. Structural underlay
- 4. Folded galvanised steel profiles
- 5. elZinc® perforated sheet
- 6. elZinc® retention profile
- 7. Insulation
- 8. elZinc® hung gutter
- 9. Gutter clip
- 10. Gutter bracket
- 11. elZinc® clip
- 12. Trapezoidal steel deck