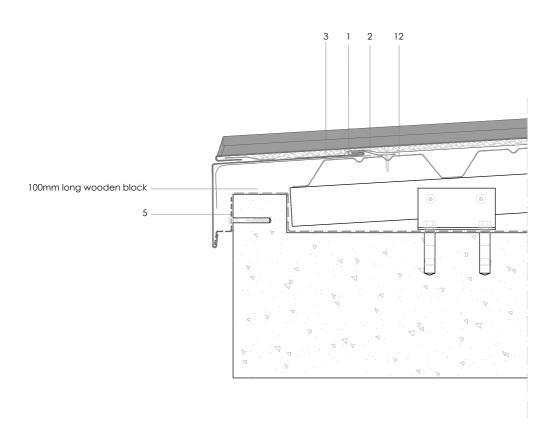

## DLSS MD 3.1.2b Free flowing over other cladding.

Scale 1/5

## Notes:

Outline roof structural details are shown for indicative purposes only.

All dimensions are indicative unless specified on the drawing Sheet thickness may be exaggerated for clarity

- 1. elZinc® cladding
- 2. Membrane
- 3. Structural underlay
- 4. Folded galvanised steel profiles
- 5. elZinc® perforated sheet
- 6. elZinc® retention profile
- 7. Insulation
- 8. elZinc® hung gutter
- 9. Gutter clip
- 10. Gutter bracket
- 11. elZinc® clip
- 12. Trapezoidal steel deck