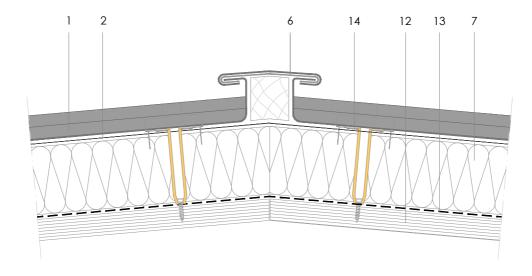

DLSS RI 4.2.01 Ridge / Hip.

Scale 1/4

All dimensions are indicative unless specified on the drawing Sheet thickness may be exaggerated for clarity

## Notes:

- A box section gutter profile can be used as an alternative to half round.
- Outline roof structural details are shown for indicative purposes only-consult insulation manufacturer for further details.
- 1. elZinc® cladding Protect+
- 2. Separating membrane
- 3. Structural underlay
- 4. Folded galvanised steel profiles
- 5. elZinc® perforated sheet
- 6. elZinc® retention profile
- 7. Rigid insulation
- 8. elZinc® hung gutter
- 9. Gutter clip
- 10. Gutter bracket
- 11. elZinc® clip
- 12. Substrate (Ply or Metal Deck)
- 13. High performance vapour barrier
- 14. Rigid insulation fixing clip