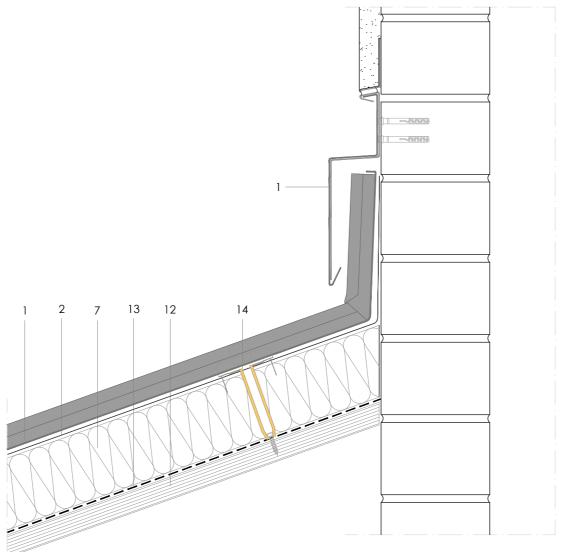

## DLSS RI 6.2.03 Head verge wall abutment.

Scale 1/4

## Notes:

- A box section gutter profile can be used as an alternative to half round.
- Outline roof structural details are shown for indicative purposes only-consult insulation manufacturer for further details.

All dimensions are indicative unless specified on the drawing Sheet thickness may be exaggerated for clarity

- 1. elZinc® cladding Protect+
- 2. Separating membrane
- 3. Structural underlay
- 4. Folded galvanised steel profiles
- 5. elZinc® perforated sheet
- 6. elZinc® retention profile
- 7. Rigid insulation
- 8. elZinc® hung gutter
- 9. Gutter clip
- 10. Gutter bracket
- 11. elZinc® clip
- 12. Substrate (Ply or Metal Deck)
- 13. High performance vapour barrier
- 14. Rigid insulation fixing clip