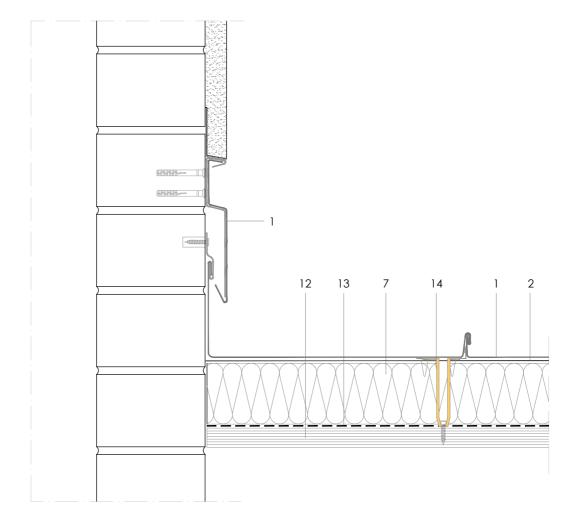

## DLSS RI 6.3.01 Verge in abutment of a wall.

Scale 1/4

All dimensions are indicative unless specified on the drawing Sheet thickness may be exaggerated for clarity

## Notes:

- A box section gutter profile can be used as an alternative to half round.
- Outline roof structural details are shown for indicative purposes only-consult insulation manufacturer for further details.
- 1. elZinc® cladding Protect+
- 2. Separating membrane
- 3. Structural underlay
- 4. Folded galvanised steel profiles
- 5. elZinc® perforated sheet
- 6. elZinc® retention profile
- 7. Rigid insulation
- 8. elZinc® hung gutter
- 9. Gutter clip
- 10. Gutter bracket
- 11. elZinc® clip
- 12. Substrate (Ply or Metal Deck)
- 13. High performance vapour barrier
- 14. Rigid insulation fixing clip