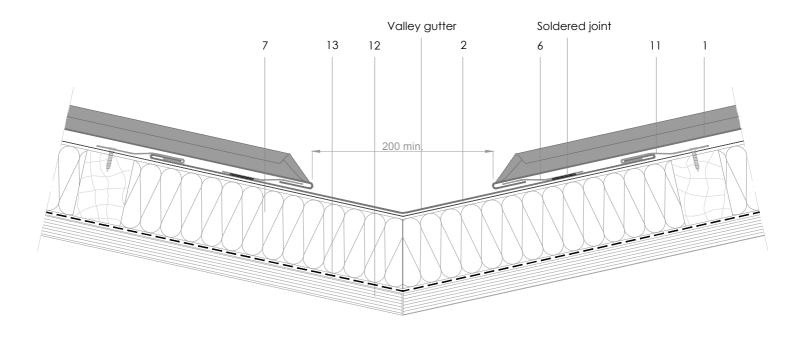

DLSS RI 7.2.01 Valley detail.

Scale 1/4

All dimensions are indicative unless specified on the drawing Sheet thickness may be exaggerated for clarity

## Notes:

- A box section gutter profile can be used as an alternative to half round.
- Outline roof structural details are shown for indicative purposes only-consult insulation manufacturer for further details.
- 1. elZinc® cladding Protect+
- 2. Separating membrane
- 3. Structural underlay
- 4. Folded galvanised steel profiles
- 5. elZinc® perforated sheet
- 6. elZinc® retention profile
- 7. Rigid insulation
- 8. elZinc® hung gutter
- 9. Gutter clip
- 10. Gutter bracket
- 11. elZinc® clip
- 12. Substrate (Ply or Metal Deck)
- 13. High performance vapour barrier
- 14. Rigid insulation fixing clip