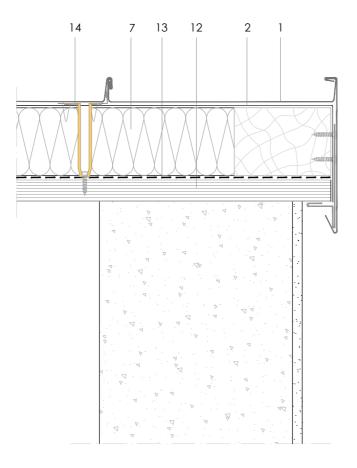

## Traditional systems - Double lock standing seam

DLSS RI 8.1.02 Verge.

Scale 1/4

All dimensions are indicative unless specified on the drawing Sheet thickness may be exaggerated for clarity

## Notes:

- A box section gutter profile can be used as an alternative to half round.
- Outline roof structural details are shown for indicative purposes only-consult insulation manufacturer for further details.
- 1. elZinc® cladding Protect+
- 2. Separating membrane
- 3. Structural underlay
- 4. Folded galvanised steel profiles
- 5. elZinc® perforated sheet
- 6. elZinc® retention profile
- 7. Rigid insulation
- 8. elZinc® hung gutter
- 9. Gutter clip
- 10. Gutter bracket
- 11. elZinc® clip
- 12. Substrate (Ply or Metal Deck)
- 13. High performance vapour barrier
- 14. Rigid insulation fixing clip