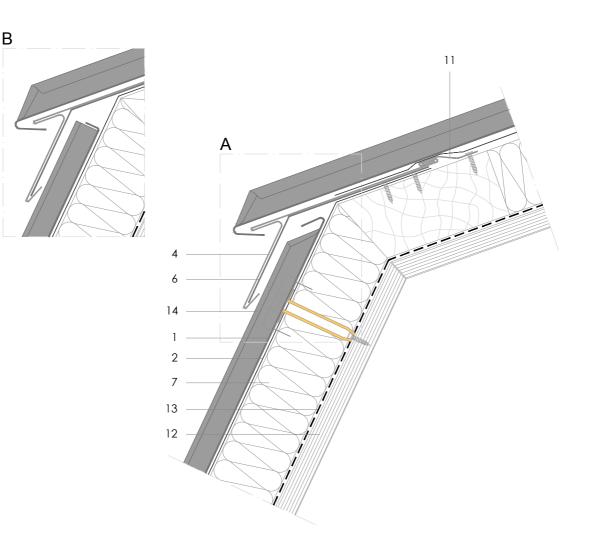

## Notes:

- A box section gutter profile can be used as an alternative to half round.
- Outline roof structural details are shown for indicative purposes only-consult insulation manufacturer for further details.

All dimensions are indicative unless specified on the drawing Sheet thickness may be exaggerated for clarity

- 1. elZinc® cladding Protect+
- 2. Separating membrane
- 3. Structural underlay
- 4. Folded galvanised steel profiles
- 5. elZinc® perforated sheet
- 6. elZinc® retention profile
- 7. Rigid insulation
- 8. elZinc® hung gutter
- 9. Gutter clip
- 10. Gutter bracket
- elZinc® clip 11.
- 12. Substrate (Ply or Metal Deck)
- 13. High performance vapour barrier
- 14. Rigid insulation fixing clip