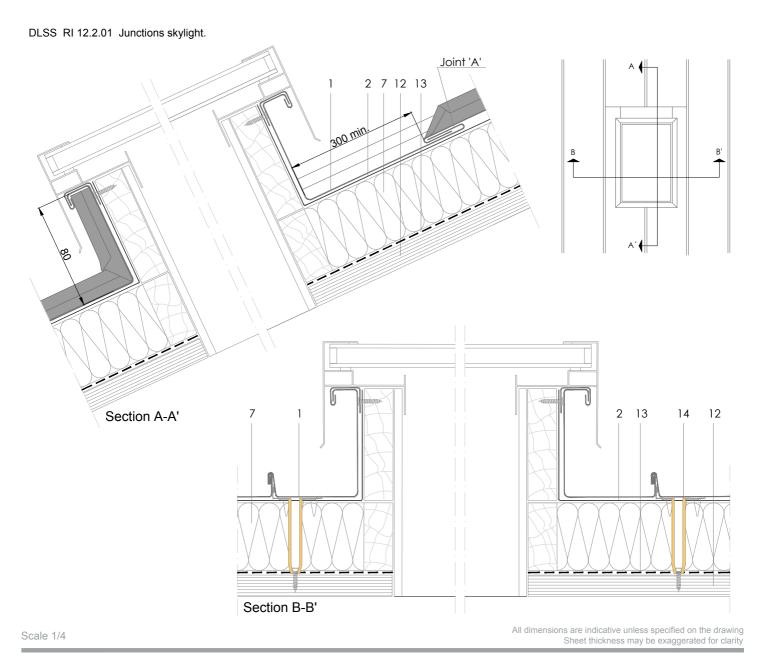

## Notes:

- A box section gutter profile can be used as an alternative to half round.
- Outline roof structural details are shown for indicative purposes only-consult insulation manufacturer for further details.
- 1. elZinc® cladding Protect+
- 2. Separating membrane
- 3. Structural underlay
- 4. Folded galvanised steel profiles
- 5. elZinc® perforated sheet
- 6. elZinc® retention profile
- 7. Rigid insulation
- 8. elZinc® hung gutter
- 9. Gutter clip
- 10. Gutter bracket
- elZinc® clip 11.
- Substrate (Ply or Metal Deck) 12.
- 13. High performance vapour barrier
- 14. Rigid insulation fixing clip