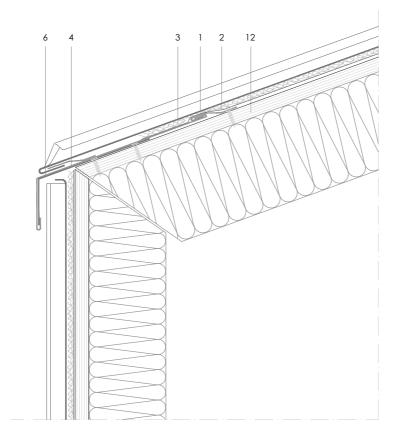

## DLSS 3.1.1b Free flowing over zinc cladding.

All dimensions are indicative unless specified on the drawing Sheet thickness may be exaggerated for clarity

## Notes:

Outline roof structural details are shown for indicative purposes only.

- 1. elZinc® cladding
- 2. Membrane
- 3. Structural underlay
- 4. Folded galvanised steel profiles
- 5. elZinc® perforated sheet
- 6. elZinc® retention profile
- 7. Insulation
- 8. elZinc® hung gutter
- 9. Gutter clip
- 10. Gutter bracket
- 11. elZinc® clip
- 12. Substrate