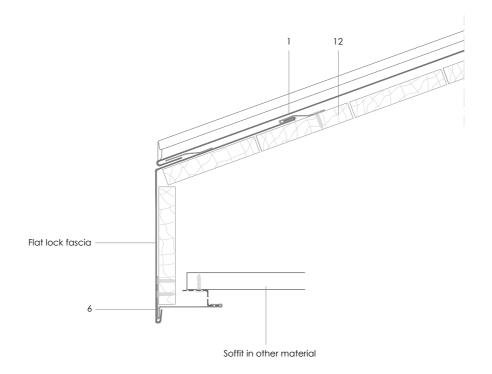

Traditional systems - Double lock standing seam

## DLSS 3.1.2a Free flowing over other cladding.

Scale 1/5

Notes:

Outline roof structural details are shown for indicative purposes only.

All dimensions are indicative unless specified on the drawing Sheet thickness may be exaggerated for clarity

- 1. elZinc® cladding
- 2. Membrane
- 3. Structural underlay
- 4. Folded galvanised steel profiles
- 5. elZinc® perforated sheet
- 6. elZinc® retention profile
- 7. Insulation
- 8. elZinc® hung gutter
- 9. Gutter clip
- 10. Gutter bracket
- 11. elZinc® clip
- 12. Substrate