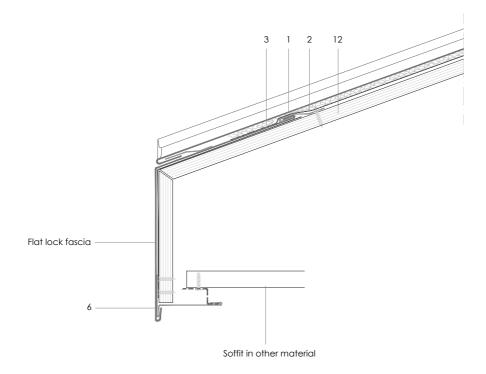

elZinc® Tel. +34 985 676 000 Fax. +34 985 692 000 www.elzinc.es

Asturiana de Laminados S.A. Pol. Ind. de Villallana, Parcela 1 33695 Pola de Lena, Asturias, Spain elzinc@aslazinc.com

Traditional systems - Double lock standing seam

## DLSS 3.1.2a Free flowing over other cladding.

Scale 1/5

All dimensions are indicative unless specified on the drawing Sheet thickness may be exaggerated for clarity

## Notes:

- Outline roof structural details are shown for indicative purposes only.
- 1. elZinc® cladding
- 2. Membrane
- 3. Structural underlay
- 4. Folded galvanised steel profiles
- 5. elZinc® perforated sheet
- 6. elZinc® retention profile
- 7. Insulation
- 8. elZinc® hung gutter
- 9. Gutter clip
- 10. Gutter bracket
- 11. elZinc® clip
- 12. Substrate