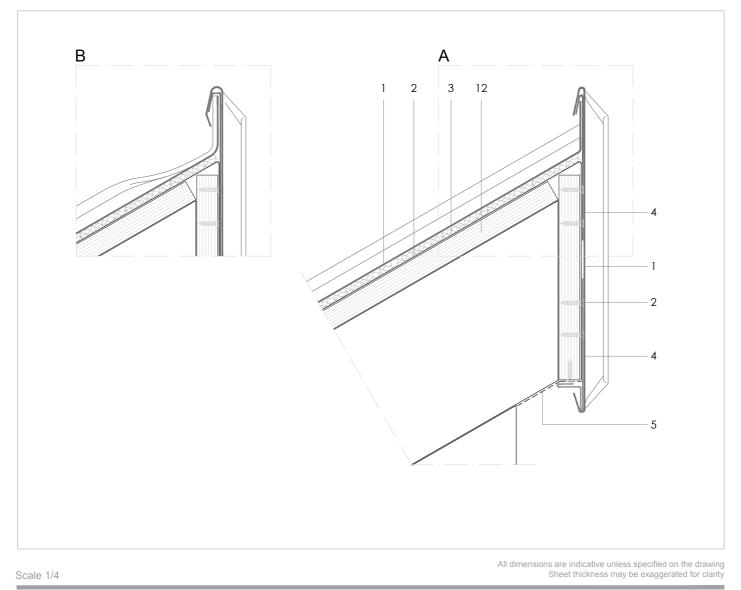

## Traditional systems - Double lock standing seam

## DLSS 4.3.02a Vented mono pitch ridge (with zinc fascia).

## Notes:

- Head of seam shown finished according to DLSS 1.2.2.02a.
- Outline structural details are shown for indicative purposes only.
- 1. elZinc® cladding
- 2. Membrane
- 3. Structural underlay
- 4. Folded galvanised steel profiles
- 5. elZinc® perforated sheet
- 6. elZinc® retention profile
- 7. Insulation
- 8. elZinc® hung gutter
- 9. Gutter clip
- 10. Gutter bracket
- 11. elZinc® clip
- 12. Substrate