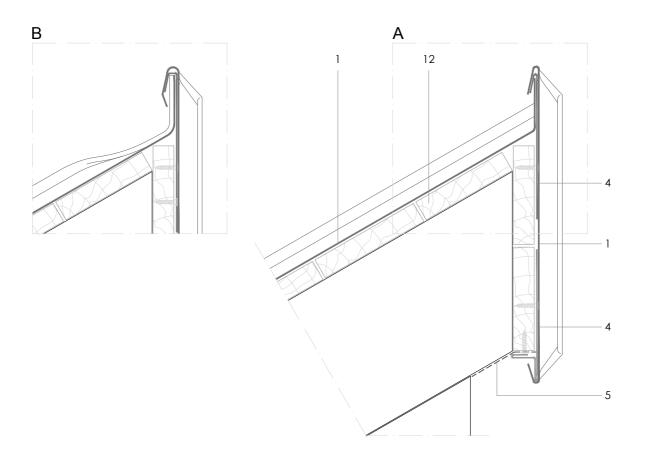

Traditional systems - Double lock standing seam

DLSS 4.3.02a Vented mono pitch ridge (with zinc fascia).

## Scale 1/4

Notes:

- Head of seam shown finished according to DLSS 1.2.2.02a.
- Outline structural details are shown for indicative purposes only.

- All dimensions are indicative unless specified on the drawing Sheet thickness may be exaggerated for clarity
- 1. elZinc® cladding
- 2. Membrane
- 3. Structural underlay
- 4. Folded galvanised steel profiles
- 5. elZinc® perforated sheet
- 6. elZinc® retention profile
- 7. Insulation
- 8. elZinc® hung gutter
- 9. Gutter clip
- 10. Gutter bracket
- 11. elZinc® clip
- 12. Substrate