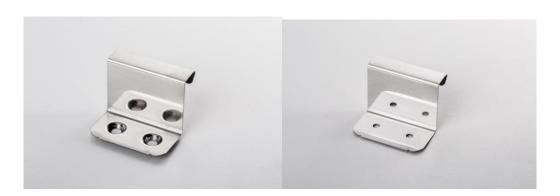

# STANDING SEAM FIXED CLIPS

Material: Stainless steel AISI: 304 Material-Nº 1.4301

### **Features:**

- Rounded edges and splay protect the underside of the elZinc
- Design is according to the German Traditional Roofing Tradecraft Regulations
- Clip fits tight over undercloak preventing it from sliding down before fixing
- High resistance to wind uplift due to extra strength of base part