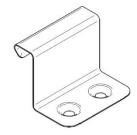

### **Features:**

- Rounded edges and splay protect the underside of the elZinc
- Design is according to the German Traditional Roofing Tradecraft Regulations
- Clip fits tight over undercloak preventing it from sliding down before fixing
- High resistance to wind uplift due to extra strength of base part

#### Stock clip types:

- 25 mm high for use with no underlay or a membrane underlay 0,4mm thick - Countersunk holes
- 28 mm high for use with a matted structural underlay
  0,5mm thick Normal or countersunk holes