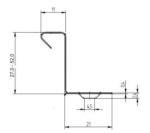

#### Stock clip types:

- 25 mm high for use with no underlay or a membrane underlay 0,4mm thick - Countersunk holes
- 28 mm high for use with a matted structural underlay
  0,5mm thick Normal or countersunk holes

Other heights, thicknesses and hole type combinations available upon request.

Nº pieces/box: 500