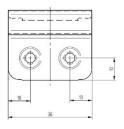

#### Stock clip types:

- 25 mm high for use with no underlay or a membrane underlay 0,4mm thick - Countersunk holes
- 28 mm high for use with a matted structural underlay
  0,5mm thick Normal or countersunk holes

Other heights, thicknesses and hole type combinations available upon request.

Nº pieces/box: 500